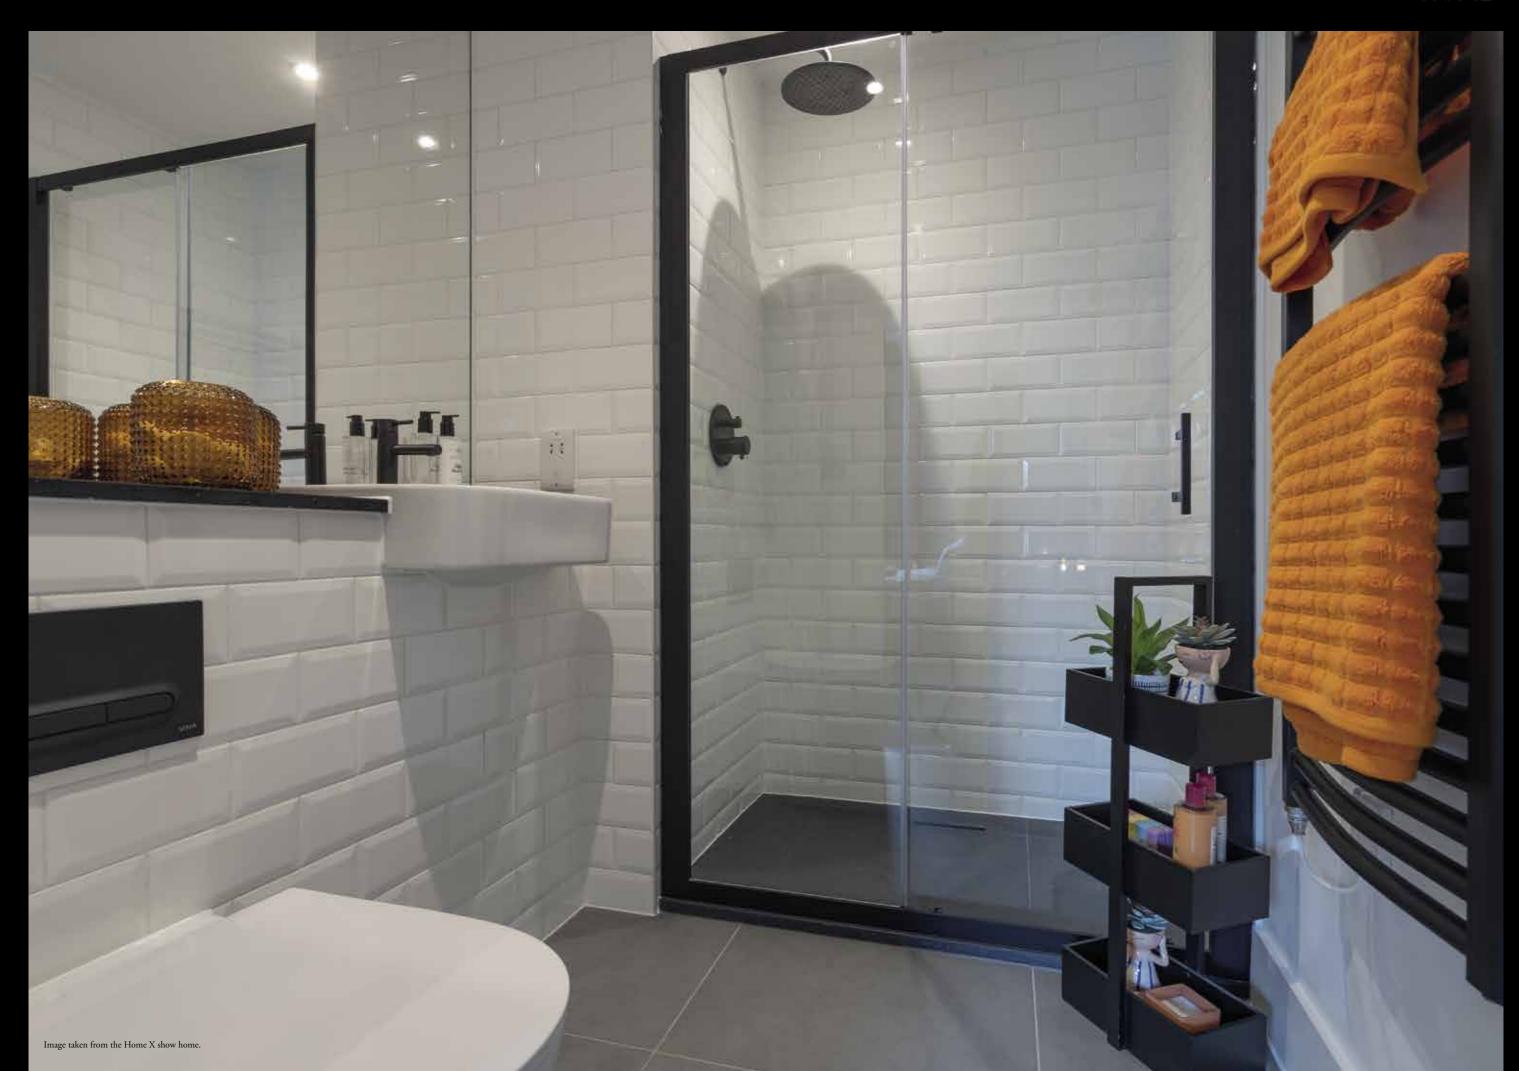

### Specification

Images taken from the Home X show home.

#### Bathroom

- Large format porcelain tiles in dark grey colour to floor
- White metro tiles to wall behind basin and WC and full height around bath
- Silestone vanity worktop with mirror above basin and WC
- Contemporary bath in white with frameless rectangular glass shower screen
- Matt black bath-mounted thermostatic exposed bath/shower mixer with matching shower attachment, slider and rail
- Vitra ORIGIN matt black chrome mixer tap to semi counter top basin
- Ideal Standard back-to-wall WC with soft-close seat, concealed cistern and matt black dual flush plate
- Matt black heated towel radiator

#### En Suite\*

- Large format porcelain tiles in light grey colour to floor
- White metro tiles to wall & vanity worktop behind basin and WC and full height around shower enclosure\*\*
- Mira shower tray featuring glass door and Vitra ORIGIN matt black chrome thermostatic wall-mounted shower attachment, slider and rail\*\*
- Vitra ORIGIN matt black chrome mixer tap to semi counter top basin
- Ideal Standard back-to-wall WC with soft-close seat, concealed cistern and matt black dual flush plate
- Matt black heated towel radiator
- Mirror above basin