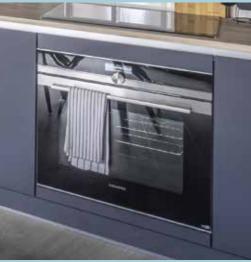

#### Kitchen

- Contemporary handleless, soft close kitchen units by Symphony in Indigo Blue
- Rustic Oak Symphony laminate worktops
- White metro tiles fitted behind worktops
- Matt black Blanco Elon XL6 one and a half bowl stainless steel inset sink with matt black Blanco Envoy mixer tap
- Siemens integrated appliances including:
  - single multifunction oven
  - induction hob with touch controls
  - angled chimney extractor hood
  - fridge/freezer
- Bosch integrated dishwasher
- Siemens freestanding washer dryer (located in utility cupboard)
- LED downlights to underside of wall units