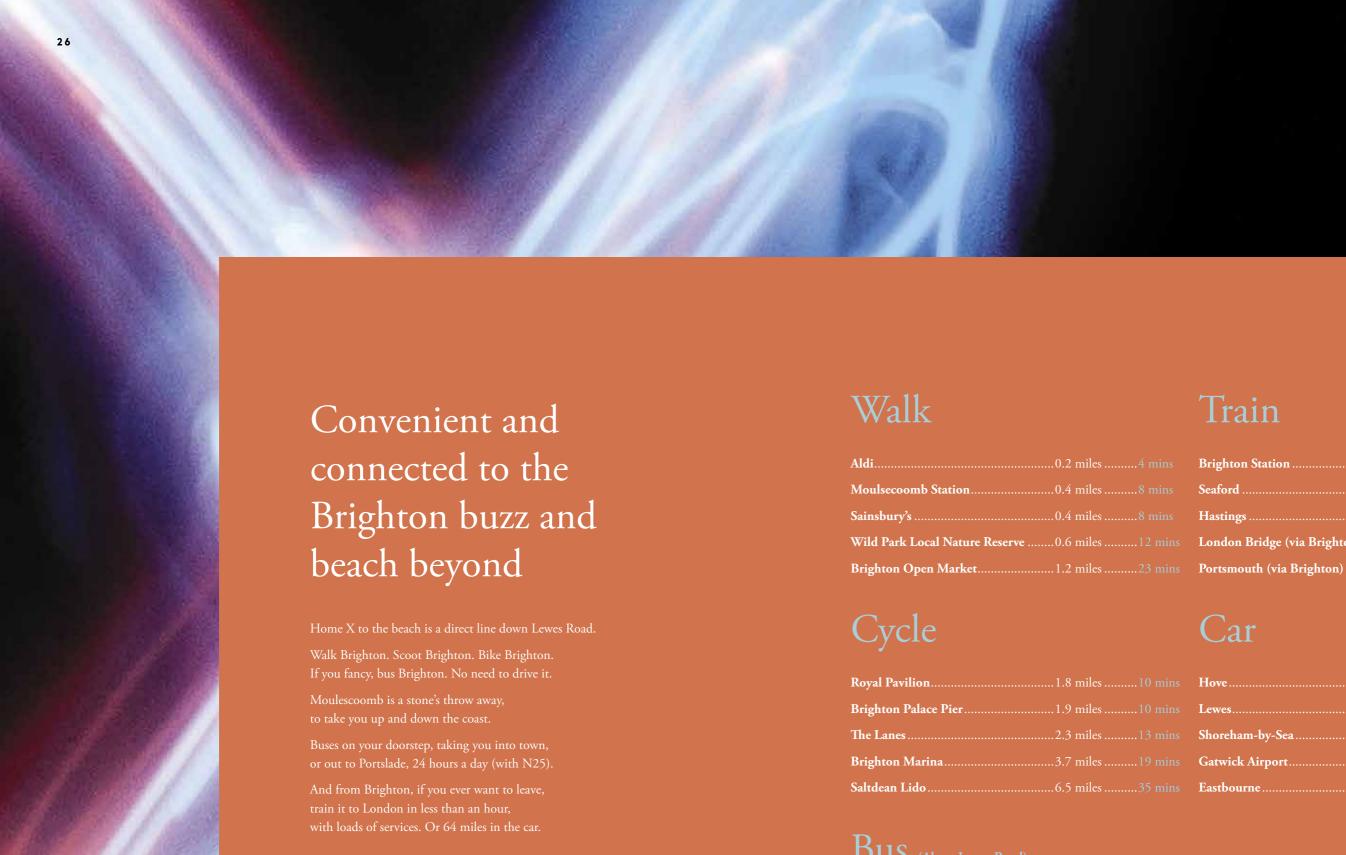

| brighton station             |  |
|------------------------------|--|
| Seaford                      |  |
| Hastings                     |  |
| London Bridge (via Brighton) |  |
| Portsmouth (via Brighton)    |  |

HOME<sup>X</sup>

| Hove            | 2.2 miles |  |
|-----------------|-----------|--|
| Lewes           | 6.8 miles |  |
| Shoreham-by-Sea | 12 miles  |  |
| Gatwick Airport | 28 mile   |  |
| Fasthaurna      | 22 miles  |  |

### Bus (Along Lewes Road)

23 ...... Sussex University to Brighton Marina

25 ...... Universities to Portslade

N25 .... Universities to Old Steine

48 ...... Lower Bevendean to Churchill Sq

4 ...... East Moulsecoomb to Portslade