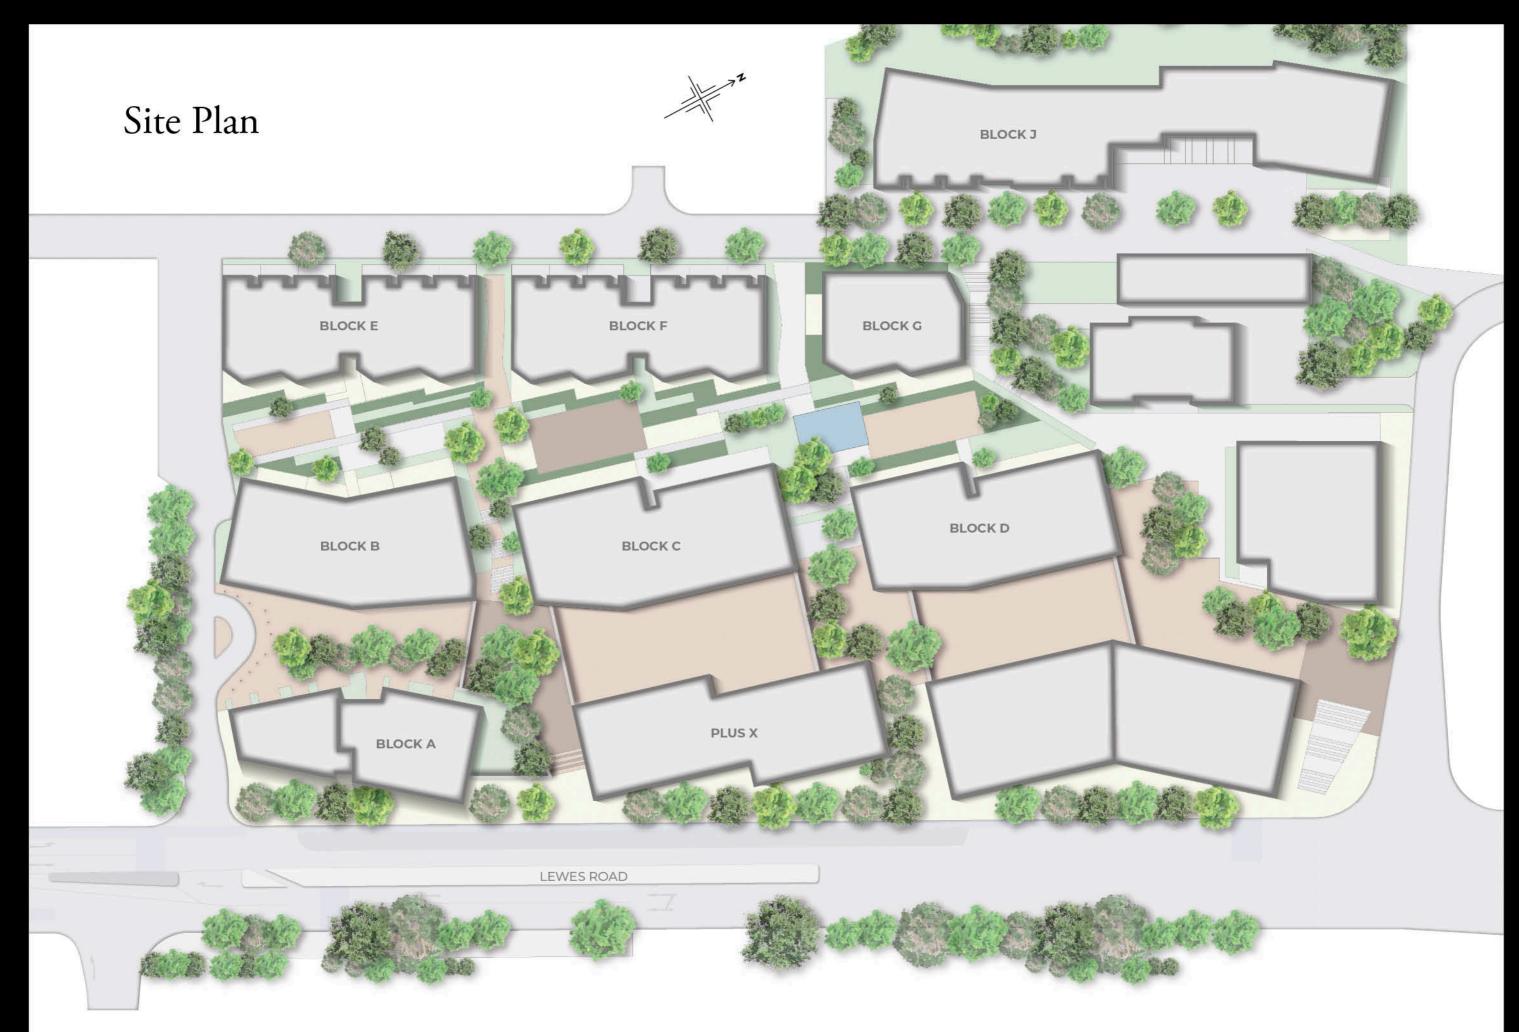

# A new neighbourhood for North Brighton

All you need to live and work. Just around the corner. Café society, drinks and eats alfresco. Yours to explore. Pocket parks, and public squares. Precious green space and landscapes. Pump it on the fitness trail, feel that Brighton buzz.

Local life, local business, Plus-x, on site. Inspiring flexible workspace, connected, collaborative.

On the doorstep.

Your neighbourhood. Your home, starting out or scaling up.

Your choice: studio, one, two or three bedrooms.