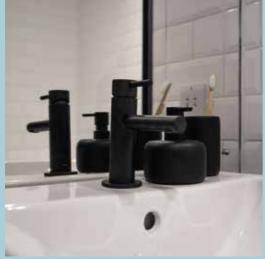

#### Bathroom

- Large format porcelain tiles in dark grey colour to floor
- White metro tiles to wall behind basin and WC and full height around bath
- Silestone vanity worktop with mirror above basin and WC
- Contemporary bath in white with frameless rectangular glass shower screen
- Matt black bath-mounted thermostatic exposed bath/shower mixer with matching shower attachment, slider and rail
- Vitra ORIGIN matt black chrome mixer tap to semi counter top basin
- Ideal Standard back-to-wall WC with soft-close seat, concealed cistern and matt black dual flush plate
- Matt black heated towel radiator