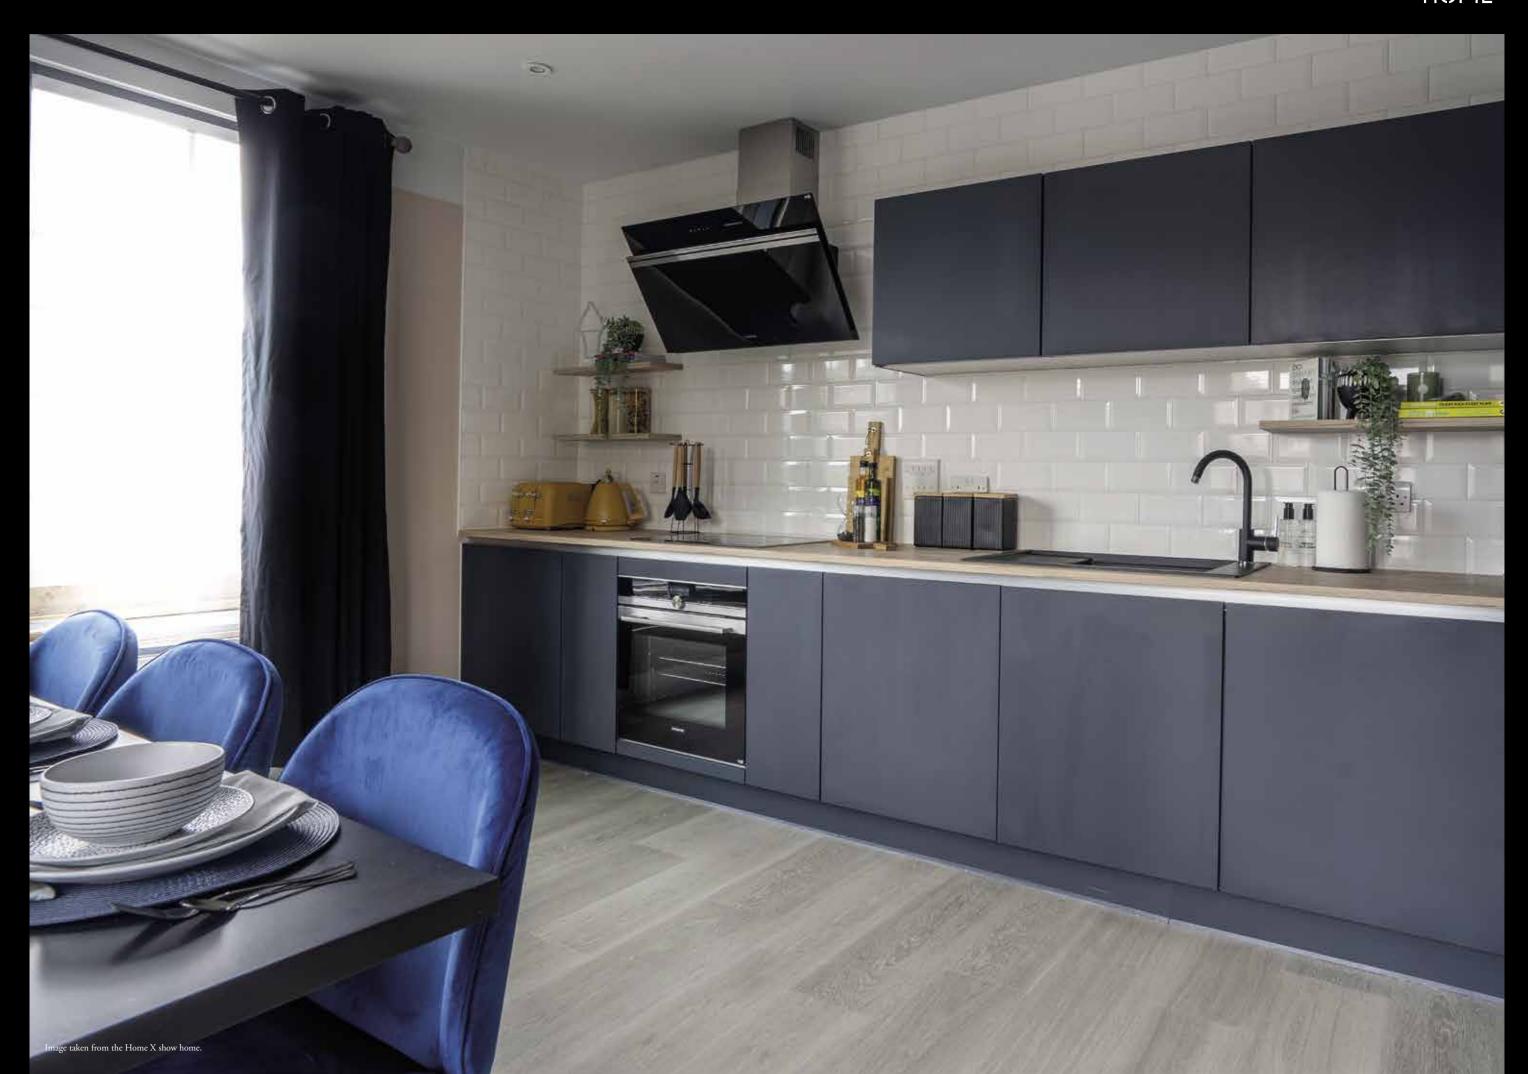

### Specification

Images taken from the Home X show home.

#### Kitchen

- Contemporary handleless, soft close kitchen units by Symphony in Indigo Blue
- Rustic Oak Symphony laminate worktops
- White metro tiles fitted behind worktops
- Matt black Blanco Elon XL6 one and a half bowl stainless steel inset sink with matt black Blanco Envoy mixer tap
- Siemens integrated appliances including:
  - single multifunction oven
  - induction hob with touch controls
  - angled chimney extractor hood
  - fridge/freezer
- Bosch integrated dishwasher
- Siemens freestanding washer dryer (located in utility cupboard)
- LED downlights to underside of wall units