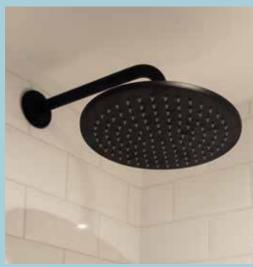

#### Bathroom

- Large format porcelain tiles in dark grey colour to floor
- White metro tiles to wall behind basin and WC and full height around bath
- Silestone vanity worktop with mirror above basin and WC
- Contemporary bath in white with frameless rectangular glass shower screen
- Matt black bath-mounted thermostatic exposed bath/shower mixer with matching shower attachment, slider and rail
- Vitra ORIGIN matt black chrome mixer tap to semi counter top basin
- Ideal Standard back-to-wall WC with soft-close seat, concealed cistern and matt black dual flush plate
- Matt black heated towel radiator