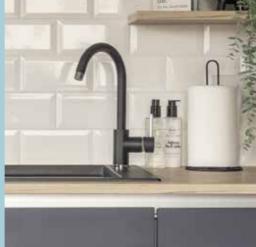

#### Kitchen

- Contemporary handleless, soft close kitchen units by Symphony in Indigo Blue
- Rustic Oak Symphony laminate worktops
- White metro tiles fitted behind worktops
- Matt black Blanco Elon XL6 one and a half bowl stainless steel inset sink with matt black Blanco Envoy mixer tap
- Siemens integrated appliances including:
  - single multifunction oven
  - induction hob with touch controls
  - angled chimney extractor hood
  - fridge/freezer
- Bosch integrated dishwasher
- Siemens freestanding washer dryer (located in utility cupboard)
- LED downlights to underside of wall units