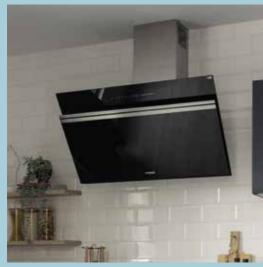

#### Kitchen

- Contemporary handleless, soft close kitchen units by Symphony in Indigo Blue
- Rustic Oak Symphony laminate worktops
- White metro tiles fitted behind worktops
- Matt black Blanco Elon XL6 one and a half bowl stainless steel inset sink with matt black Blanco Envoy mixer tap
- Siemens integrated appliances including:
  - single multifunction oven
  - induction hob with touch controls
  - angled chimney extractor hood
  - fridge/freezer
- Bosch integrated dishwasher
- Siemens freestanding washer dryer (located in utility cupboard)
- LED downlights to underside of wall units