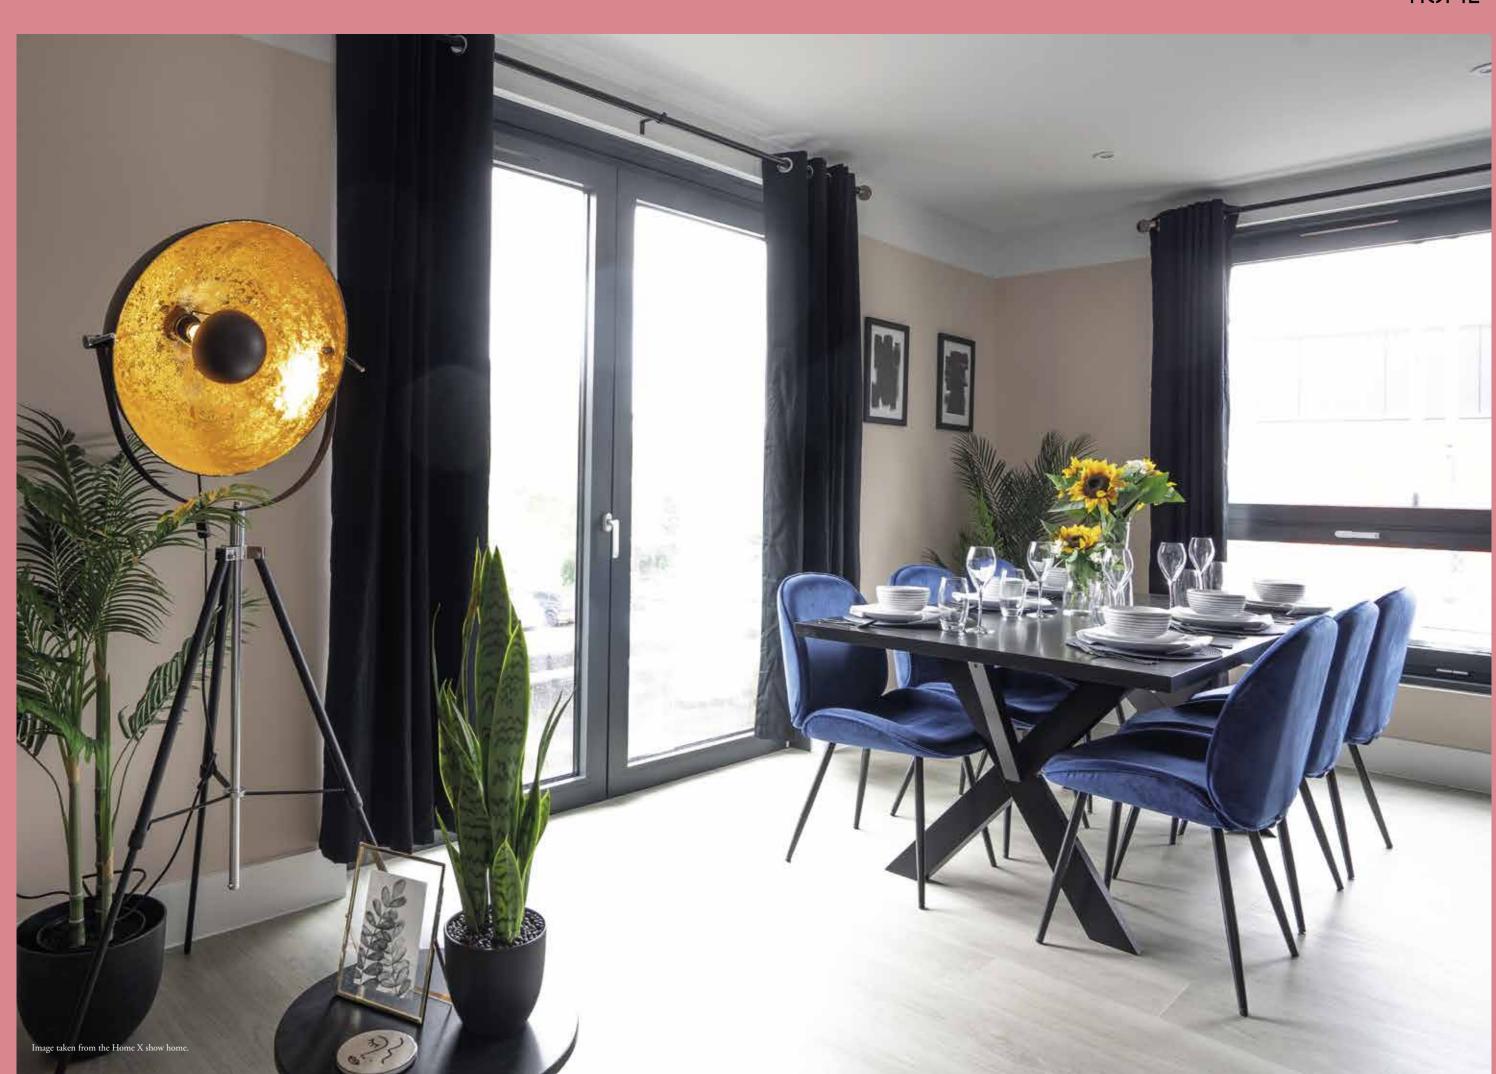

### Specification

Images taken from the Home X show home.

#### **Interior Finishes**

- Karndean oak effect flooring in Brushed Grey to living/kitchen/dining and hallway
- Matt black finish stainless steel ironmongery throughout
- White gloss (for joinery) throughout
- White Ash matt emulsion paint finish to walls throughout
- White Ash matt emulsion paint finish to ceilings throughout