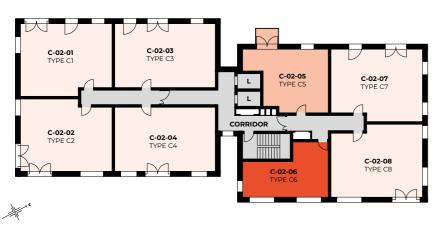

#### TYPE C1

C-01-01 (Ground Floor) // C-02-01 (Floor 1) // C-03-01 (Floor 2) C-04-01 (Floor 3) // C-05-01 (Floor 4) // C-06-01 (Floor 5)

| FLOOR | APT NO  | OUTDOOR<br>SPACE |
|-------|---------|------------------|
| 5     | C-06-01 | Juliet Balcony   |
| 4     | C-05-01 | Juliet Balcony   |
| 3     | C-04-01 | Juliet Balcony   |
| 2     | C-03-01 | Juliet Balcony   |
| 1     | C-02-01 | Juliet Balcony   |
| P     | C-01-01 | Terrace          |

#### **TYPE C2**

C-01-02 (Ground Floor) // C-02-02 (Floor 1) // C-03-02 (Floor 2) C-04-02 (Floor 3) // C-05-02 (Floor 4) // C-06-02 (Floor 5)

IST - 5TH FLOOR (1ST FLOOR ILLUSTRATED)

| FLOOR | APT NO  | OUTDOOR<br>SPACE |
|-------|---------|------------------|
| 5     | C-06-02 | Juliet Balcony   |
| 4     | C-05-02 | Juliet Balcony   |
| 3     | C-04-02 | Juliet Balcony   |
| 2     | C-03-02 | Juliet Balcony   |
| 1     | C-02-02 | Juliet Balcony   |
| P     | C-01-02 | Terrace          |

### TYPE C3/C9

C-01-03 (Type C9 Ground Floor) // C-02-03 (Floor 1) // C-03-03 (Floor 2) C-04-03 (Floor 3) // C-05-03 (Floor 4) // C-06-03 (Floor 5)

| FLOOR | APT NO  | OUTDOOR<br>SPACE |
|-------|---------|------------------|
| 5     | C-06-03 | Balcony          |
| 4     | C-05-03 | Juliet Balcony   |
| 3     | C-04-03 | Balcony          |
| 2     | C-03-03 | Juliet Balcony   |
| 1     | C-02-03 | Juliet Balcony   |
| P     | C-01-03 | Terrace          |
|       |         |                  |

#### **TYPE C4**

C-01-04 (Ground Floor) // C-02-04 (Floor 1) // C-03-04 (Floor 2) C-04-04 (Floor 3) // C-05-04 (Floor 4) // C-06-04 (Floor 5)

| FLOOR | APT NO  | OUTDOOR<br>SPACE |
|-------|---------|------------------|
| 5     | C-06-04 | Juliet Balcony   |
| 4     | C-05-04 | Juliet Balcony   |
| 3     | C-04-04 | Juliet Balcony   |
| 2     | C-03-04 | Juliet Balcony   |
| 1     | C-02-04 | Juliet Balcony   |
| P     | C-01-04 | Terrace          |
|       |         |                  |

#### TYPE C7

C-01-07 (Ground Floor) // C-02-07 (Floor 1) // C-03-07 (Floor 2) C-04-07 (Floor 3) // C-05-07 (Floor 4) // C-06-07 (Floor 5)

IST - 5TH FLOOR (1ST FLOOR ILLUSTRATED)

| FLOOR | APT NO  | OUTDOOR<br>SPACE |
|-------|---------|------------------|
| 5     | C-06-07 | Juliet Balcony   |
| 4     | C-05-07 | Balcony          |
| 3     | C-04-07 | Juliet Balcony   |
| 2     | C-03-07 | Balcony          |
| 1     | C-02-07 | Juliet Balcony   |
| P     | C-01-07 | Terrace          |

#### TYPE C8

C-01-08 (Ground Floor) // C-02-08 (Floor 1) // C-03-08 (Floor 2) C-04-08 (Floor 3) // C-05-08 (Floor 4) // C-06-08 (Floor 5)

IST - 5TH FLOOR (1ST FLOOR ILLUSTRATED)

| FLOOR | APT NO  | OUTDOOR<br>SPACE |
|-------|---------|------------------|
| 5     | C-06-08 | Juliet Balcony   |
| 4     | C-05-08 | N/A              |
| 3     | C-04-08 | N/A              |
| 2     | C-03-08 | N/A              |
| 1     | C-02-08 | Juliet Balcony   |
| P     | C-01-08 | Terrace          |