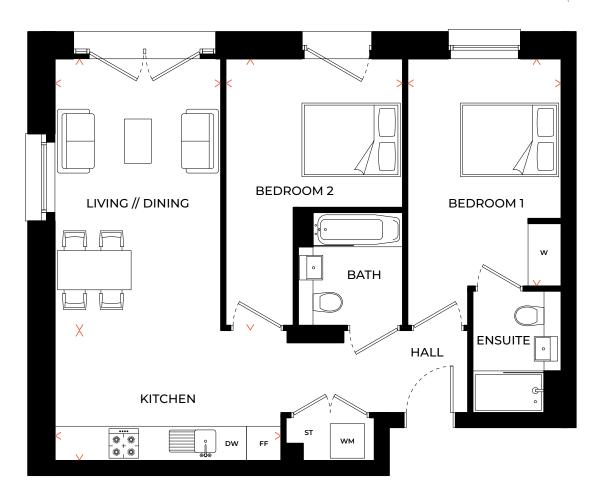

#### **TYPE C2**

C-01-02 (Ground Floor) // C-02-02 (Floor 1) // C-03-02 (Floor 2) C-04-02 (Floor 3) // C-05-02 (Floor 4) // C-06-02 (Floor 5)

IST - 5TH FLOOR (1ST FLOOR ILLUSTRATED)

| FLOOR | APT NO  | OUTDOOR<br>SPACE |
|-------|---------|------------------|
| 5     | C-06-02 | Juliet Balcony   |
| 4     | C-05-02 | Juliet Balcony   |
| 3     | C-04-02 | Juliet Balcony   |
| 2     | C-03-02 | Juliet Balcony   |
| 1     | C-02-02 | Juliet Balcony   |
| P     | C-01-02 | Terrace          |

| Kitchen // Living // Dining | 3.62m x 6.32m        | 11'8" x 20'7" |
|-----------------------------|----------------------|---------------|
| Bedroom 1                   | 3.91m x 3.65m        | 12'8" x 11'9" |
| Bedroom 2                   | 4.47m x 3.22m        | 14'6" x 10'5" |
| GROSS INTERNAL AREA         | 70.56 m <sup>2</sup> | 760 ft²       |
| DE EAL E // NO. /           | XXX 1. X 1. ()       | DW Dil 1      |

FF - Fridge Freezer // WM - Washing Machine // DW - Dishwasher W - Wardrobe // ST - Store // L - Lift