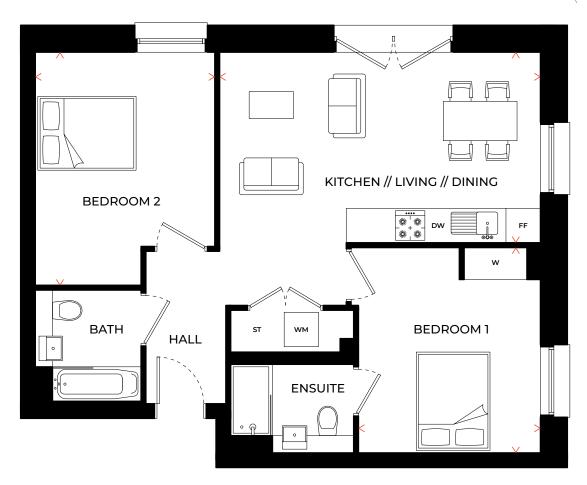

#### **TYPE C2**

C-01-02 (Ground Floor) // C-02-02 (Floor 1) // C-03-02 (Floor 2) C-04-02 (Floor 3) // C-05-02 (Floor 4) // C-06-02 (Floor 5)

IST - 5TH FLOOR (1ST FLOOR ILLUSTRATED)

| FLOOR | APT NO  | OUTDOOR<br>SPACE |
|-------|---------|------------------|
| 5     | C-06-02 | Juliet Balcony   |
| 4     | C-05-02 | Juliet Balcony   |
| 3     | C-04-02 | Juliet Balcony   |
| 2     | C-03-02 | Juliet Balcony   |
| 1     | C-02-02 | Juliet Balcony   |
| P     | C-01-02 | Terrace          |

| Kitchen // Living // Dining | 3.62m x 6.32m        | 11'8" x 20'7" |
|-----------------------------|----------------------|---------------|
| Bedroom 1                   | 3.91m x 3.65m        | 12'8" x 11'9" |
| Bedroom 2                   | 4.47m x 3.22m        | 14'6" x 10'5" |
| GROSS INTERNAL AREA         | 70.56 m <sup>2</sup> | 760 ft²       |
| DE EAL E // NO. /           | XXX 1. X 1. ()       | DW Dil 1      |

FF - Fridge Freezer // WM - Washing Machine // DW - Dishwasher W - Wardrobe // ST - Store // L - Lift