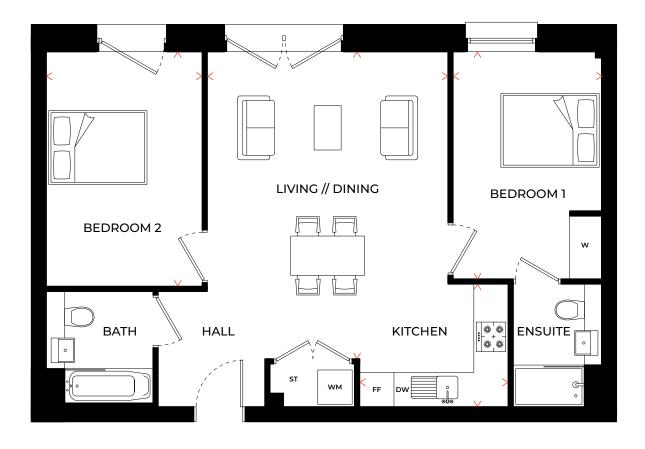

| Kitchen             | 2.45m x 4.31m       | 8'0" x 14'1"  |
|---------------------|---------------------|---------------|
| Living // Dining    | 5.19m x 3.15m       | 17'0" x 10'3" |
| Bedroom 1           | 4.32m x 2.90m       | 14'1" x 9'5"  |
| Bedroom 2           | 5.09m x 3.39m       | 16'6" x 11'1" |
| GROSS INTERNAL AREA | 70.8 m <sup>2</sup> | 762 ft²       |

FF - Fridge Freezer // WM - Washing Machine // DW - Dishwasher W - Wardrobe // ST - Store // L - Lift