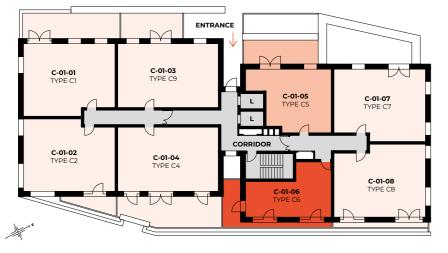

### Podium Level

Third Floor

First Floor

Fourth Floor

Second Floor

Fifth Floor

#### TYPE C1

C-01-01 (Ground Floor) // C-02-01 (Floor 1) // C-03-01 (Floor 2) C-04-01 (Floor 3) // C-05-01 (Floor 4) // C-06-01 (Floor 5)

| FLOOR | APT NO  | OUTDOOR<br>SPACE |
|-------|---------|------------------|
| 5     | C-06-01 | Juliet Balcony   |
| 4     | C-05-01 | Juliet Balcony   |
| 3     | C-04-01 | Juliet Balcony   |
| 2     | C-03-01 | Juliet Balcony   |
| 1     | C-02-01 | Juliet Balcony   |
| P     | C-01-01 | Terrace          |

#### **TYPE C2**

C-01-02 (Ground Floor) // C-02-02 (Floor 1) // C-03-02 (Floor 2) C-04-02 (Floor 3) // C-05-02 (Floor 4) // C-06-02 (Floor 5)

IST - 5TH FLOOR (1ST FLOOR ILLUSTRATED)

| FLOOR | APT NO  | OUTDOOR<br>SPACE |
|-------|---------|------------------|
| 5     | C-06-02 | Juliet Balcony   |
| 4     | C-05-02 | Juliet Balcony   |
| 3     | C-04-02 | Juliet Balcony   |
| 2     | C-03-02 | Juliet Balcony   |
| 1     | C-02-02 | Juliet Balcony   |
| P     | C-01-02 | Terrace          |

### TYPE C3/C9

C-01-03 (Type C9 Ground Floor) // C-02-03 (Floor 1) // C-03-03 (Floor 2) C-04-03 (Floor 3) // C-05-03 (Floor 4) // C-06-03 (Floor 5)

| FLOOR | APT NO  | OUTDOOR<br>SPACE |
|-------|---------|------------------|
| 5     | C-06-03 | Balcony          |
| 4     | C-05-03 | Juliet Balcony   |
| 3     | C-04-03 | Balcony          |
| 2     | C-03-03 | Juliet Balcony   |
| 1     | C-02-03 | Juliet Balcony   |
| P     | C-01-03 | Terrace          |
|       |         |                  |

#### **TYPE C4**

C-01-04 (Ground Floor) // C-02-04 (Floor 1) // C-03-04 (Floor 2) C-04-04 (Floor 3) // C-05-04 (Floor 4) // C-06-04 (Floor 5)

| FLOOR | APT NO  | OUTDOOR<br>SPACE |
|-------|---------|------------------|
| 5     | C-06-04 | Juliet Balcony   |
| 4     | C-05-04 | Juliet Balcony   |
| 3     | C-04-04 | Juliet Balcony   |
| 2     | C-03-04 | Juliet Balcony   |
| 1     | C-02-04 | Juliet Balcony   |
| P     | C-01-04 | Terrace          |
|       |         |                  |

#### TYPE C7

C-01-07 (Ground Floor) // C-02-07 (Floor 1) // C-03-07 (Floor 2) C-04-07 (Floor 3) // C-05-07 (Floor 4) // C-06-07 (Floor 5)

IST - 5TH FLOOR (1ST FLOOR ILLUSTRATED)

| FLOOR | APT NO  | OUTDOOR<br>SPACE |
|-------|---------|------------------|
| 5     | C-06-07 | Juliet Balcony   |
| 4     | C-05-07 | Balcony          |
| 3     | C-04-07 | Juliet Balcony   |
| 2     | C-03-07 | Balcony          |
| 1     | C-02-07 | Juliet Balcony   |
| P     | C-01-07 | Terrace          |

#### TYPE C8

C-01-08 (Ground Floor) // C-02-08 (Floor 1) // C-03-08 (Floor 2) C-04-08 (Floor 3) // C-05-08 (Floor 4) // C-06-08 (Floor 5)

IST - 5TH FLOOR (1ST FLOOR ILLUSTRATED)

| FLOOR | APT NO  | OUTDOOR<br>SPACE |
|-------|---------|------------------|
| 5     | C-06-08 | Juliet Balcony   |
| 4     | C-05-08 | N/A              |
| 3     | C-04-08 | N/A              |
| 2     | C-03-08 | N/A              |
| 1     | C-02-08 | Juliet Balcony   |
| P     | C-01-08 | Terrace          |