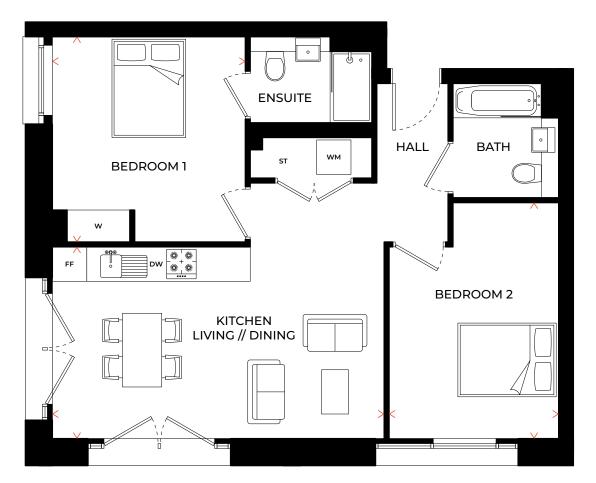

#### TYPE C7

C-01-07 (Ground Floor) // C-02-07 (Floor 1) // C-03-07 (Floor 2) C-04-07 (Floor 3) // C-05-07 (Floor 4) // C-06-07 (Floor 5)

IST - 5TH FLOOR (1ST FLOOR ILLUSTRATED)

| FLOOR | APT NO  | OUTDOOR<br>SPACE |
|-------|---------|------------------|
| 5     | C-06-07 | Juliet Balcony   |
| 4     | C-05-07 | Balcony          |
| 3     | C-04-07 | Juliet Balcony   |
| 2     | C-03-07 | Balcony          |
| 1     | C-02-07 | Juliet Balcony   |
| P     | C-01-07 | Terrace          |

| Kitchen // Living // Dining | 3.62m x 6.12m       | 11'6" x 20'0"       |
|-----------------------------|---------------------|---------------------|
| Bedroom 1                   | 3.92m x 3.48m       | 12'8" x 11'4"       |
| Bedroom 2                   | 4.44m x 3.42m       | 14'5" x 11'2"       |
| GROSS INTERNAL AREA         | 70.3 m <sup>2</sup> | 757 ft <sup>2</sup> |

FF - Fridge Freezer // WM - Washing Machine // DW - Dishwasher W - Wardrobe // ST - Store // L - Lift