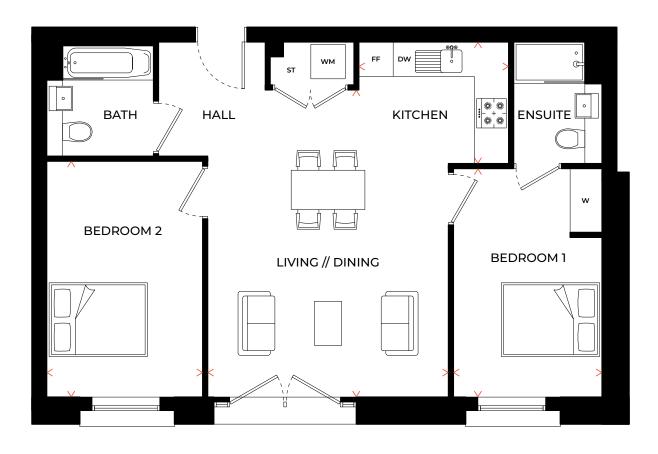

| Kitchen             | 2.45m x 4.31m       | 8'0" x 14'1"  |
|---------------------|---------------------|---------------|
| Living // Dining    | 5.19m x 3.15m       | 17'0" x 10'3" |
| Bedroom 1           | 4.32m x 2.90m       | 14'1" x 9'5"  |
| Bedroom 2           | 5.09m x 3.39m       | 16'6" x 11'1" |
| GROSS INTERNAL AREA | 70.8 m <sup>2</sup> | 762 ft²       |

FF - Fridge Freezer // WM - Washing Machine // DW - Dishwasher W - Wardrobe // ST - Store // L - Lift