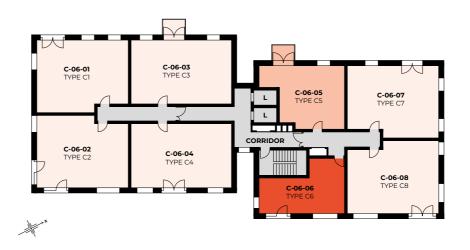

#### TYPE C1

C-01-01 (Ground Floor) // C-02-01 (Floor 1) // C-03-01 (Floor 2) C-04-01 (Floor 3) // C-05-01 (Floor 4) // C-06-01 (Floor 5)

| FLOOR | APT NO  | OUTDOOR<br>SPACE |
|-------|---------|------------------|
| 5     | C-06-01 | Juliet Balcony   |
| 4     | C-05-01 | Juliet Balcony   |
| 3     | C-04-01 | Juliet Balcony   |
| 2     | C-03-01 | Juliet Balcony   |
| 1     | C-02-01 | Juliet Balcony   |
| P     | C-01-01 | Terrace          |

#### **TYPE C2**

C-01-02 (Ground Floor) // C-02-02 (Floor 1) // C-03-02 (Floor 2) C-04-02 (Floor 3) // C-05-02 (Floor 4) // C-06-02 (Floor 5)

IST - 5TH FLOOR (1ST FLOOR ILLUSTRATED)

| FLOOR | APT NO  | OUTDOOR<br>SPACE |
|-------|---------|------------------|
| 5     | C-06-02 | Juliet Balcony   |
| 4     | C-05-02 | Juliet Balcony   |
| 3     | C-04-02 | Juliet Balcony   |
| 2     | C-03-02 | Juliet Balcony   |
| 1     | C-02-02 | Juliet Balcony   |
| P     | C-01-02 | Terrace          |

### TYPE C3/C9

C-01-03 (Type C9 Ground Floor) // C-02-03 (Floor 1) // C-03-03 (Floor 2) C-04-03 (Floor 3) // C-05-03 (Floor 4) // C-06-03 (Floor 5)

| FLOOR | APT NO  | OUTDOOR<br>SPACE |
|-------|---------|------------------|
| 5     | C-06-03 | Balcony          |
| 4     | C-05-03 | Juliet Balcony   |
| 3     | C-04-03 | Balcony          |
| 2     | C-03-03 | Juliet Balcony   |
| 1     | C-02-03 | Juliet Balcony   |
| P     | C-01-03 | Terrace          |
|       |         |                  |

#### **TYPE C4**

C-01-04 (Ground Floor) // C-02-04 (Floor 1) // C-03-04 (Floor 2) C-04-04 (Floor 3) // C-05-04 (Floor 4) // C-06-04 (Floor 5)

| FLOOR | APT NO  | OUTDOOR<br>SPACE |
|-------|---------|------------------|
| 5     | C-06-04 | Juliet Balcony   |
| 4     | C-05-04 | Juliet Balcony   |
| 3     | C-04-04 | Juliet Balcony   |
| 2     | C-03-04 | Juliet Balcony   |
| 1     | C-02-04 | Juliet Balcony   |
| P     | C-01-04 | Terrace          |
|       |         |                  |

#### TYPE C7

C-01-07 (Ground Floor) // C-02-07 (Floor 1) // C-03-07 (Floor 2) C-04-07 (Floor 3) // C-05-07 (Floor 4) // C-06-07 (Floor 5)

IST - 5TH FLOOR (1ST FLOOR ILLUSTRATED)

| FLOOR | APT NO  | OUTDOOR<br>SPACE |
|-------|---------|------------------|
| 5     | C-06-07 | Juliet Balcony   |
| 4     | C-05-07 | Balcony          |
| 3     | C-04-07 | Juliet Balcony   |
| 2     | C-03-07 | Balcony          |
| 1     | C-02-07 | Juliet Balcony   |
| P     | C-01-07 | Terrace          |

#### TYPE C8

C-01-08 (Ground Floor) // C-02-08 (Floor 1) // C-03-08 (Floor 2) C-04-08 (Floor 3) // C-05-08 (Floor 4) // C-06-08 (Floor 5)

IST - 5TH FLOOR (1ST FLOOR ILLUSTRATED)

| FLOOR | APT NO  | OUTDOOR<br>SPACE |
|-------|---------|------------------|
| 5     | C-06-08 | Juliet Balcony   |
| 4     | C-05-08 | N/A              |
| 3     | C-04-08 | N/A              |
| 2     | C-03-08 | N/A              |
| 1     | C-02-08 | Juliet Balcony   |
| P     | C-01-08 | Terrace          |