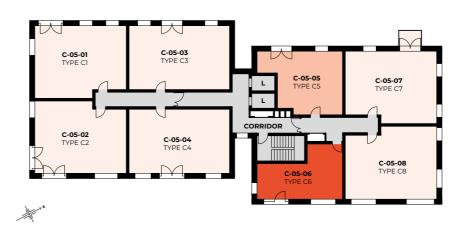

#### TYPE C1

C-01-01 (Ground Floor) // C-02-01 (Floor 1) // C-03-01 (Floor 2) C-04-01 (Floor 3) // C-05-01 (Floor 4) // C-06-01 (Floor 5)

| FLOOR | APT NO  | OUTDOOR<br>SPACE |
|-------|---------|------------------|
| 5     | C-06-01 | Juliet Balcony   |
| 4     | C-05-01 | Juliet Balcony   |
| 3     | C-04-01 | Juliet Balcony   |
| 2     | C-03-01 | Juliet Balcony   |
| 1     | C-02-01 | Juliet Balcony   |
| P     | C-01-01 | Terrace          |

#### **TYPE C2**

C-01-02 (Ground Floor) // C-02-02 (Floor 1) // C-03-02 (Floor 2) C-04-02 (Floor 3) // C-05-02 (Floor 4) // C-06-02 (Floor 5)

IST - 5TH FLOOR (1ST FLOOR ILLUSTRATED)

| FLOOR | APT NO  | OUTDOOR<br>SPACE |
|-------|---------|------------------|
| 5     | C-06-02 | Juliet Balcony   |
| 4     | C-05-02 | Juliet Balcony   |
| 3     | C-04-02 | Juliet Balcony   |
| 2     | C-03-02 | Juliet Balcony   |
| 1     | C-02-02 | Juliet Balcony   |
| P     | C-01-02 | Terrace          |

### TYPE C3/C9

C-01-03 (Type C9 Ground Floor) // C-02-03 (Floor 1) // C-03-03 (Floor 2) C-04-03 (Floor 3) // C-05-03 (Floor 4) // C-06-03 (Floor 5)

| FLOOR | APT NO  | OUTDOOR<br>SPACE |
|-------|---------|------------------|
| 5     | C-06-03 | Balcony          |
| 4     | C-05-03 | Juliet Balcony   |
| 3     | C-04-03 | Balcony          |
| 2     | C-03-03 | Juliet Balcony   |
| 1     | C-02-03 | Juliet Balcony   |
| P     | C-01-03 | Terrace          |
|       |         |                  |

#### **TYPE C4**

C-01-04 (Ground Floor) // C-02-04 (Floor 1) // C-03-04 (Floor 2) C-04-04 (Floor 3) // C-05-04 (Floor 4) // C-06-04 (Floor 5)

| FLOOR | APT NO  | OUTDOOR<br>SPACE |
|-------|---------|------------------|
| 5     | C-06-04 | Juliet Balcony   |
| 4     | C-05-04 | Juliet Balcony   |
| 3     | C-04-04 | Juliet Balcony   |
| 2     | C-03-04 | Juliet Balcony   |
| 1     | C-02-04 | Juliet Balcony   |
| P     | C-01-04 | Terrace          |
|       |         |                  |

#### TYPE C7

C-01-07 (Ground Floor) // C-02-07 (Floor 1) // C-03-07 (Floor 2) C-04-07 (Floor 3) // C-05-07 (Floor 4) // C-06-07 (Floor 5)

IST - 5TH FLOOR (1ST FLOOR ILLUSTRATED)

| FLOOR | APT NO  | OUTDOOR<br>SPACE |
|-------|---------|------------------|
| 5     | C-06-07 | Juliet Balcony   |
| 4     | C-05-07 | Balcony          |
| 3     | C-04-07 | Juliet Balcony   |
| 2     | C-03-07 | Balcony          |
| 1     | C-02-07 | Juliet Balcony   |
| P     | C-01-07 | Terrace          |

#### TYPE C8

C-01-08 (Ground Floor) // C-02-08 (Floor 1) // C-03-08 (Floor 2) C-04-08 (Floor 3) // C-05-08 (Floor 4) // C-06-08 (Floor 5)

IST - 5TH FLOOR (1ST FLOOR ILLUSTRATED)

| FLOOR | APT NO  | OUTDOOR<br>SPACE |
|-------|---------|------------------|
| 5     | C-06-08 | Juliet Balcony   |
| 4     | C-05-08 | N/A              |
| 3     | C-04-08 | N/A              |
| 2     | C-03-08 | N/A              |
| 1     | C-02-08 | Juliet Balcony   |
| P     | C-01-08 | Terrace          |