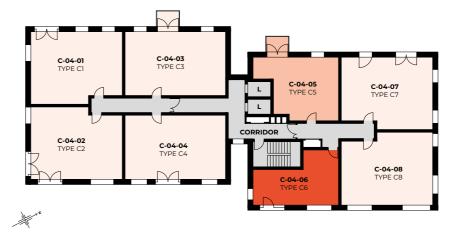

### Podium Level

Third Floor

First Floor

Fourth Floor

Second Floor

Fifth Floor

#### TYPE C1

C-01-01 (Ground Floor) // C-02-01 (Floor 1) // C-03-01 (Floor 2) C-04-01 (Floor 3) // C-05-01 (Floor 4) // C-06-01 (Floor 5)

| FLOOR | APT NO  | OUTDOOR<br>SPACE |
|-------|---------|------------------|
| 5     | C-06-01 | Juliet Balcony   |
| 4     | C-05-01 | Juliet Balcony   |
| 3     | C-04-01 | Juliet Balcony   |
| 2     | C-03-01 | Juliet Balcony   |
| 1     | C-02-01 | Juliet Balcony   |
| P     | C-01-01 | Terrace          |

#### **TYPE C2**

C-01-02 (Ground Floor) // C-02-02 (Floor 1) // C-03-02 (Floor 2) C-04-02 (Floor 3) // C-05-02 (Floor 4) // C-06-02 (Floor 5)

IST - 5TH FLOOR (1ST FLOOR ILLUSTRATED)

| FLOOR | APT NO  | OUTDOOR<br>SPACE |
|-------|---------|------------------|
| 5     | C-06-02 | Juliet Balcony   |
| 4     | C-05-02 | Juliet Balcony   |
| 3     | C-04-02 | Juliet Balcony   |
| 2     | C-03-02 | Juliet Balcony   |
| 1     | C-02-02 | Juliet Balcony   |
| P     | C-01-02 | Terrace          |

### TYPE C3/C9

C-01-03 (Type C9 Ground Floor) // C-02-03 (Floor 1) // C-03-03 (Floor 2) C-04-03 (Floor 3) // C-05-03 (Floor 4) // C-06-03 (Floor 5)

| FLOOR | APT NO  | OUTDOOR<br>SPACE |
|-------|---------|------------------|
| 5     | C-06-03 | Balcony          |
| 4     | C-05-03 | Juliet Balcony   |
| 3     | C-04-03 | Balcony          |
| 2     | C-03-03 | Juliet Balcony   |
| 1     | C-02-03 | Juliet Balcony   |
| P     | C-01-03 | Terrace          |
|       |         |                  |

#### **TYPE C4**

C-01-04 (Ground Floor) // C-02-04 (Floor 1) // C-03-04 (Floor 2) C-04-04 (Floor 3) // C-05-04 (Floor 4) // C-06-04 (Floor 5)

| FLOOR | APT NO  | OUTDOOR<br>SPACE |
|-------|---------|------------------|
| 5     | C-06-04 | Juliet Balcony   |
| 4     | C-05-04 | Juliet Balcony   |
| 3     | C-04-04 | Juliet Balcony   |
| 2     | C-03-04 | Juliet Balcony   |
| 1     | C-02-04 | Juliet Balcony   |
| P     | C-01-04 | Terrace          |
|       |         |                  |

#### TYPE C7

C-01-07 (Ground Floor) // C-02-07 (Floor 1) // C-03-07 (Floor 2) C-04-07 (Floor 3) // C-05-07 (Floor 4) // C-06-07 (Floor 5)

IST - 5TH FLOOR (1ST FLOOR ILLUSTRATED)

| FLOOR | APT NO  | OUTDOOR<br>SPACE |
|-------|---------|------------------|
| 5     | C-06-07 | Juliet Balcony   |
| 4     | C-05-07 | Balcony          |
| 3     | C-04-07 | Juliet Balcony   |
| 2     | C-03-07 | Balcony          |
| 1     | C-02-07 | Juliet Balcony   |
| P     | C-01-07 | Terrace          |

#### TYPE C8

C-01-08 (Ground Floor) // C-02-08 (Floor 1) // C-03-08 (Floor 2) C-04-08 (Floor 3) // C-05-08 (Floor 4) // C-06-08 (Floor 5)

IST - 5TH FLOOR (1ST FLOOR ILLUSTRATED)

| FLOOR | APT NO  | OUTDOOR<br>SPACE |
|-------|---------|------------------|
| 5     | C-06-08 | Juliet Balcony   |
| 4     | C-05-08 | N/A              |
| 3     | C-04-08 | N/A              |
| 2     | C-03-08 | N/A              |
| 1     | C-02-08 | Juliet Balcony   |
| P     | C-01-08 | Terrace          |