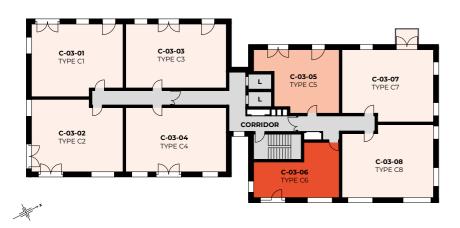

### TYPE C3/C9

C-01-03 (Type C9 Ground Floor) // C-02-03 (Floor 1) // C-03-03 (Floor 2) C-04-03 (Floor 3) // C-05-03 (Floor 4) // C-06-03 (Floor 5)

| FLOOR | APT NO  | OUTDOOR<br>SPACE |
|-------|---------|------------------|
| 5     | C-06-03 | Balcony          |
| 4     | C-05-03 | Juliet Balcony   |
| 3     | C-04-03 | Balcony          |
| 2     | C-03-03 | Juliet Balcony   |
| 1     | C-02-03 | Juliet Balcony   |
| P     | C-01-03 | Terrace          |
|       |         |                  |

#### **TYPE C4**

C-01-04 (Ground Floor) // C-02-04 (Floor 1) // C-03-04 (Floor 2) C-04-04 (Floor 3) // C-05-04 (Floor 4) // C-06-04 (Floor 5)

| FLOOR | APT NO  | OUTDOOR<br>SPACE |
|-------|---------|------------------|
| 5     | C-06-04 | Juliet Balcony   |
| 4     | C-05-04 | Juliet Balcony   |
| 3     | C-04-04 | Juliet Balcony   |
| 2     | C-03-04 | Juliet Balcony   |
| 1     | C-02-04 | Juliet Balcony   |
| P     | C-01-04 | Terrace          |
|       |         |                  |