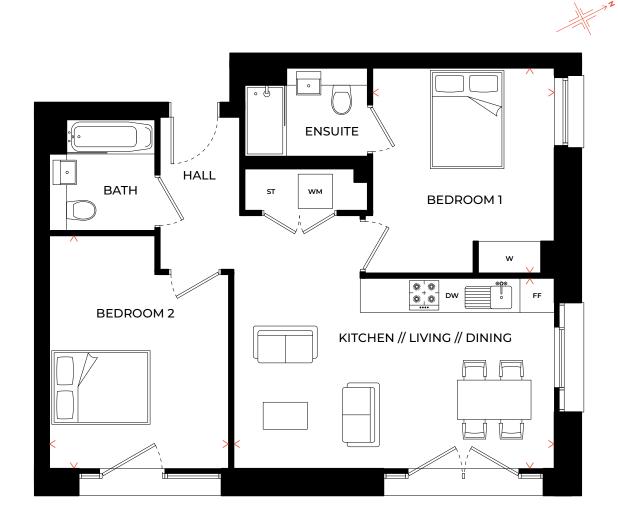

#### **TYPE C2**

C-01-02 (Ground Floor) // C-02-02 (Floor 1) // C-03-02 (Floor 2) C-04-02 (Floor 3) // C-05-02 (Floor 4) // C-06-02 (Floor 5)

IST - 5TH FLOOR (1ST FLOOR ILLUSTRATED)

| FLOOR | APT NO  | OUTDOOR<br>SPACE |
|-------|---------|------------------|
| 5     | C-06-02 | Juliet Balcony   |
| 4     | C-05-02 | Juliet Balcony   |
| 3     | C-04-02 | Juliet Balcony   |
| 2     | C-03-02 | Juliet Balcony   |
| 1     | C-02-02 | Juliet Balcony   |
| P     | C-01-02 | Terrace          |

| Kitchen // Living // Dining | 3.62m x 6.32m        | 11'8" x 20'7" |
|-----------------------------|----------------------|---------------|
| Bedroom 1                   | 3.91m x 3.65m        | 12'8" x 11'9" |
| Bedroom 2                   | 4.47m x 3.22m        | 14'6" x 10'5" |
| GROSS INTERNAL AREA         | 70.56 m <sup>2</sup> | 760 ft²       |
| DE EAL E // NO. /           | XXX 1. X 1. ()       | DW Dil 1      |

FF - Fridge Freezer // WM - Washing Machine // DW - Dishwasher W - Wardrobe // ST - Store // L - Lift