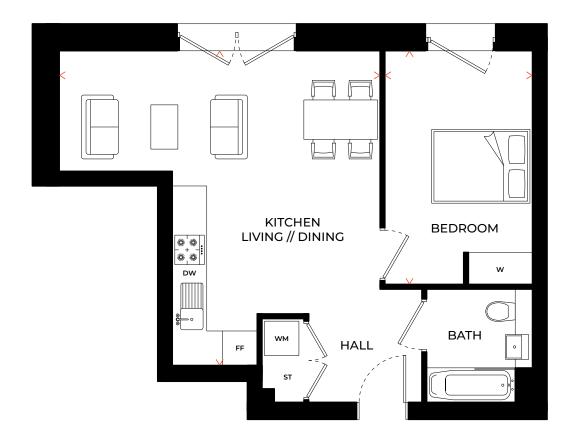

#### TYPE D3

D-01-04 (Podium Level) // D-02-04 (Floor 1) // D-03-04 (Floor 2) D-04-04 (Floor 3) // D-05-04 (Floor 4) // D-06-04 (Floor 5)

| FLOOR | APT NO  | OUTDOOR<br>SPACE |
|-------|---------|------------------|
| 7     |         |                  |
| 6     |         |                  |
| 5     | D-06-04 | N/A              |
| 4     | D-05-04 | N/A              |
| 3     | D-04-04 | N/A              |
| 2     | D-03-04 | N/A              |
| 1     | D-02-04 | N/A              |
| P     | D-01-04 | Terrace          |
|       |         |                  |

| Kitchen // Living // Dining | 5.81m x 4.01m       | 19'0" x 13'1" |
|-----------------------------|---------------------|---------------|
| Bedroom                     | 4.60m x 3.43m       | 15'5" x 11'2" |
| GROSS INTERNAL AREA         | 50.8 m <sup>2</sup> | 547 ft²       |

FF - Fridge Freezer // WM - Washing Machine // DW - Dishwasher W - Wardrobe // ST - Store // L - Lift // \* - Handed

IST - 5TH FLOOR (1ST FLOOR ILLUSTRATED)