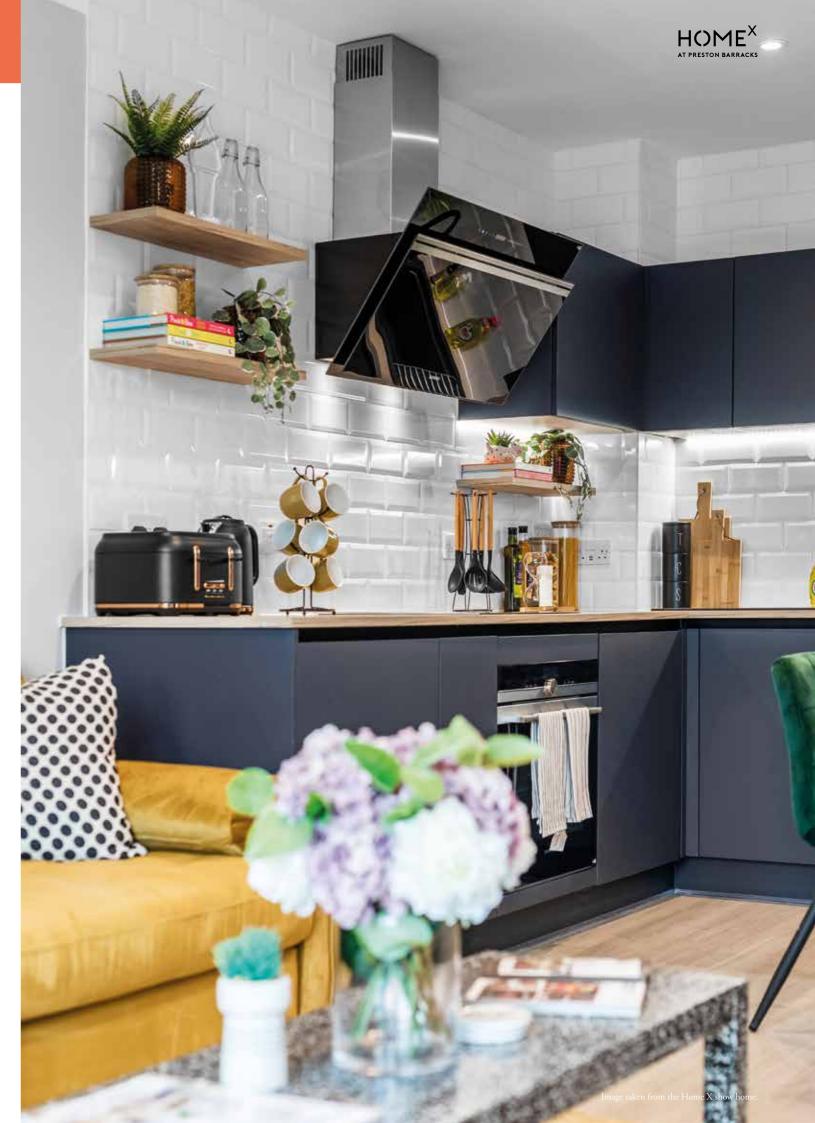

## 20 The Furlong, Block D Plot Locations

### Podium Level





## First Floor





### Second Floor





### Third Floor





## Fourth Floor





3

## Fifth Floor





## Sixth Floor





## Seventh Floor

Studio // 1 Bedroom // 2 Bedroom // 3 Bedroom // L - Lift // \* - Handed







#### TYPE D3

D-01-03 (Podium Level) // D-02-03 (Floor 1) // D-03-03 (Floor 2) D-04-03 (Floor 3) // D-05-03 (Floor 4) // D-06-03 (Floor 5)



| FLOOR | APT NO  | OUTDOOR<br>SPACE |
|-------|---------|------------------|
| 7     |         |                  |
| 6     |         |                  |
| 5     | D-06-03 | Balcony          |
| 4     | D-05-03 | Juliet Balcony   |
| 3     | D-04-03 | Balcony          |
| 2     | D-03-03 | Juliet Balcony   |
| 1     | D-02-03 | Balcony          |
| P     | D-01-03 | Terrace          |
|       |         |                  |

| Kitchen // Living // Dining | 5.81m x 4.01m       | 19'0" x 13'1" |
|-----------------------------|---------------------|---------------|
| Bedroom                     | 4.60m x 3.43m       | 15'5" x 11'2" |
| GROSS INTERNAL