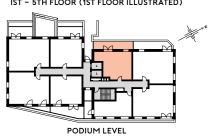

### Podium Level

FF - Fridge Freezer // WM - Washing Machine // DW - Dishwasher W - Wardrobe // ST - Store // L - Lift

IST - 5TH FLOOR (1ST FLOOR ILLUSTRATED)