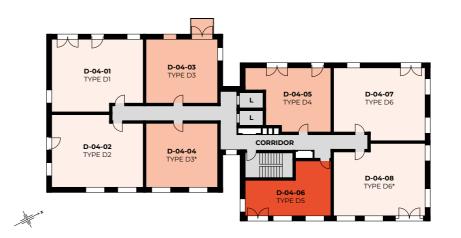

### Third Floor

#### TYPE D3

D-01-03 (Podium Level) // D-02-03 (Floor 1) // D-03-03 (Floor 2) D-04-03 (Floor 3) // D-05-03 (Floor 4) // D-06-03 (Floor 5)

| FLOOR | APT NO  | OUTDOOR<br>SPACE |
|-------|---------|------------------|
| 7     |         |                  |
| 6     |         |                  |
| 5     | D-06-03 | Balcony          |
| 4     | D-05-03 | Juliet Balcony   |
| 3     | D-04-03 | Balcony          |
| 2     | D-03-03 | Juliet Balcony   |
| 1     | D-02-03 | Balcony          |
| P     | D-01-03 | Terrace          |
|       |         |                  |

#### TYPE D3

D-01-04 (Podium Level) // D-02-04 (Floor 1) // D-03-04 (Floor 2) D-04-04 (Floor 3) // D-05-04 (Floor 4) // D-06-04 (Floor 5)

| FLOOR | APT NO  | OUTDOOR<br>SPACE |
|-------|---------|------------------|
| 7     |         |                  |
| 6     |         |                  |
| 5     | D-06-04 | N/A              |
| 4     | D-05-04 | N/A              |
| 3     | D-04-04 | N/A              |
| 2     | D-03-04 | N/A              |
| 1     | D-02-04 | N/A              |
| P     | D-01-04 | Terrace          |
|       |         |                  |

#### **TYPE D4**

D-01-05 (Podium Level) // D-02-05 (Floor 1) // D-03-05 (Floor 2) D-04-05 (Floor 3) // D-05-05 (Floor 4) // D-06-05 (Floor 5)

| FLOOR | APT NO  | OUTDOOR<br>SPACE |
|-------|---------|------------------|
| 7     |         |                  |
| 6     |         |                  |
| 5     | D-06-05 | Juliet Balcony   |
| 4     | D-05-05 | Balcony          |
| 3     | D-04-05 | Juliet Balcony   |
| 2     | D-03-05 | Balcony          |
| 1     | D-02-05 | Juliet Balcony   |