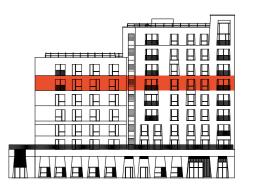

## 20 The Furlong, Block D Plot Locations

### Podium Level





## First Floor





### Second Floor





### Third Floor





## Fourth Floor





3

## Fifth Floor





## Sixth Floor





## Seventh Floor

Studio // 1 Bedroom // 2 Bedroom // 3 Bedroom // L - Lift // \* - Handed







#### TYPE D3

D-01-03 (Podium Level) // D-02-03 (Floor 1) // D-03-03 (Floor 2) D-04-03 (Floor 3) // D-05-03 (Floor 4) // D-06-03 (Floor 5)



| FLOOR | APT NO  | OUTDOOR<br>SPACE |
|-------|---------|------------------|
| 7     |         |                  |
| 6     |         |                  |
| 5     | D-06-03 | Balcony          |
| 4     | D-05-03 | Juliet Balcony   |
| 3     | D-04-03 | Balcony          |
| 2     | D-03-03 | Juliet Balcony   |
| 1     | D-02-03 | Balcony          |
| P     | D-01-03 | Terrace          |
|       |         |                  |

| Kitchen // Living // Dining | 5.81m x 4.01m       | 19'0" x 13'1" |
|--------------