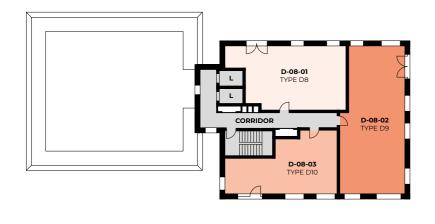

## Seventh Floor

Studio // 1 Bedroom // 2 Bedroom // 3 Bedroom // L - Lift // \* - Handed

#### TYPE D10

D-07-03 (Floor 6) // D-08-03 (Floor 7) Wheelchair Adaptable

| FLOOR | APT NO  | OUTDOOR<br>SPACE |
|-------|---------|------------------|
| 7     | D-08-03 | Juliet Balcony   |
| 6     | D-07-03 | Juliet Balcony   |
| 5     |         |                  |
| 4     |         |                  |
| 3     |         |                  |
| 2     |         |                  |
| 1     |         |                  |
| Р     |         |                  |

6TH & 7TH FLOORS (6TH FLOOR ILLUSTRATED)