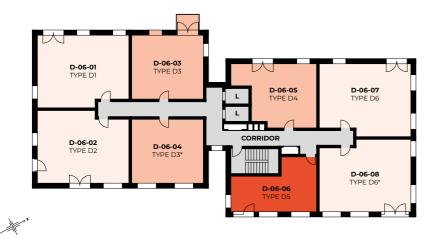

## 20 The Furlong, Block D Plot Locations

### Podium Level





## First Floor





### Second Floor





### Third Floor





## Fourth Floor





3

## Fifth Floor





## Sixth Floor





## Seventh Floor

Studio // 1 Bedroom // 2 Bedroom // 3 Bedroom // L - Lift // \* - Handed







#### TYPE D3

D-01-03 (Podium Level) // D-02-03 (Floor 1) // D-03-03 (Floor 2) D-04-03 (Floor 3) // D-05-03 (Floor 4) // D-06-03 (Floor 5)



| FLOOR | APT NO  | OUTDOOR<br>SPACE |
|-------|---------|------------------|
| 7     |         |                  |
| 6     |         |                  |
| 5     | D-06-03 | Balcony          |
| 4     | D-05-03 | Juliet Balcony   |
| 3     | D-04-03 | Balcony          |
| 2     | D-03-03 | Juliet Balcony   |
| 1     | D-02-03 | Balcony          |
| P     | D-01-03 | Terrace          |
|       |         |                  |

| Kitchen // Living // Dining | 5.81m x 4.01m       | 19'0" x 13'1" |
|-----------------------------|-----