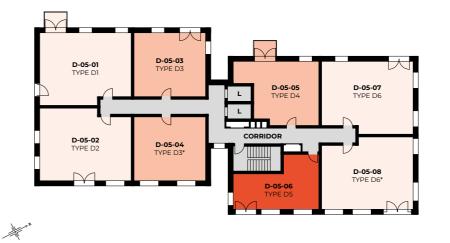

## 20 The Furlong, Block D Plot Locations

### Podium Level





## First Floor





### Second Floor





### Third Floor





## Fourth Floor





3

## Fifth Floor





## Sixth Floor





## Seventh Floor

Studio // 1 Bedroom // 2 Bedroom // 3 Bedroom // L - Lift // \* - Handed







#### TYPE D3

D-01-03 (Podium Level) // D-02-03 (Floor 1) // D-03-03 (Floor 2) D-04-03 (Floor 3) // D-05-03 (Floor 4) // D-06-03 (Floor 5)



| FLOOR | APT NO  | OUTDOOR<br>SPACE |
|-------|---------|------------------|
| 7     |         |                  |
| 6     |         |                  |
| 5     | D-06-03 | Balcony          |
| 4     | D-05-03 | Juliet Balcony   |
| 3     | D-04-03 | Balcony          |
| 2     | D-03-03 | Juliet Balcony   |
| 1     | D-02-03 | Balcony          |
| P     | D-01-03 | Terrace          |
|       |         |                  |

| Kitchen // Living // Dining | 5.81m x 4.01m       | 19'0" x 13'1" |
|------------