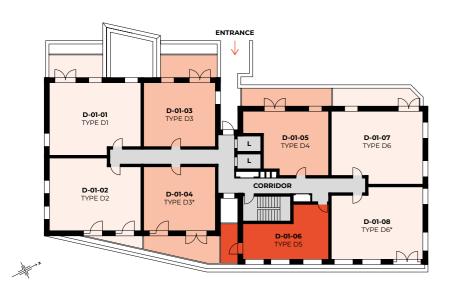

## 20 The Furlong, Block D Plot Locations

### Podium Level

FF - Fridge Freezer // WM - Washing Machine // DW - Dishwasher W - Wardrobe // ST - Store // L - Lift

IST - 5TH FLOOR (1ST FLOOR ILLUSTRATED)