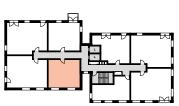

#### TYPE D3

D-01-03 (Podium Level) // D-02-03 (Floor 1) // D-03-03 (Floor 2) D-04-03 (Floor 3) // D-05-03 (Floor 4) // D-06-03 (Floor 5)

| FLOOR | APT NO  | OUTDOOR<br>SPACE |
|-------|---------|------------------|
| 7     |         |                  |
| 6     |         |                  |
| 5     | D-06-03 | Balcony          |
| 4     | D-05-03 | Juliet Balcony   |
| 3     | D-04-03 | Balcony          |
| 2     | D-03-03 | Juliet Balcony   |
| 1     | D-02-03 | Balcony          |
| P     | D-01-03 | Terrace          |
|       |         |                  |

FF - Fridge Freezer // WM - Washing Machine // DW - Dishwasher W - Wardrobe // ST - Store // L - Lift

IST - 5TH FLOOR (1ST FLOOR ILLUSTRATED)