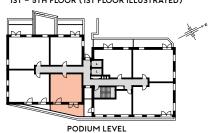

### Podium Level

FF - Fridge Freezer // WM - Washing Machine // DW - Dishwasher W - Wardrobe // ST - Store // L - Lift

IST - 5TH FLOOR (1ST FLOOR ILLUSTRATED)