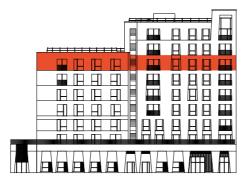

## 20 The Furlong, Block D Plot Locations

### Podium Level





## First Floor





### Second Floor





### Third Floor





## Fourth Floor





3

## Fifth Floor





## Sixth Floor





## Seventh Floor

Studio // 1 Bedroom // 2 Bedroom // 3 Bedroom // L - Lift // \* - Handed







#### TYPE D3

D-01-03 (Podium Level) // D-02-03 (Floor 1) // D-03-03 (Floor 2) D-04-03 (Floor 3) // D-05-03 (Floor 4) // D-06-03 (Floor 5)



| FLOOR | APT NO  | OUTDOOR<br>SPACE |
|-------|---------|------------------|
| 7     |         |                  |
| 6     |         |                  |
| 5     | D-06-03 | Balcony          |
| 4     | D-05-03 | Juliet Balcony   |
| 3     | D-04-03 | Balcony          |
| 2     | D-03-03 | Juliet Balcony   |
| 1     | D-02-03 | Balcony          |
| P     | D-01-03 | Terrace          |
|       |         |                  |

| Kitchen // Living // Dining | 5.81m x 4.01m       | 19'0" x 13'1" |
|-----------------------------|-------