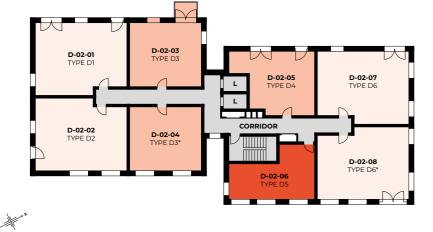

## 20 The Furlong, Block D Plot Locations

## First Floor

FF - Fridge Freezer // WM - Washing Machine // DW - Dishwasher W - Wardrobe // ST - Store // L - Lift

IST - 5TH FLOOR (1ST FLOOR ILLUSTRATED)