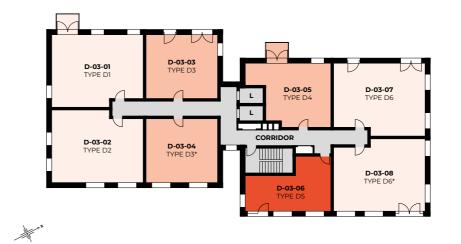

### Second Floor

#### TYPE D3

D-01-03 (Podium Level) // D-02-03 (Floor 1) // D-03-03 (Floor 2) D-04-03 (Floor 3) // D-05-03 (Floor 4) // D-06-03 (Floor 5)

| FLOOR | APT NO  | OUTDOOR<br>SPACE |
|-------|---------|------------------|
| 7     |         |                  |
| 6     |         |                  |
| 5     | D-06-03 | Balcony          |
| 4     | D-05-03 | Juliet Balcony   |
| 3     | D-04-03 | Balcony          |
| 2     | D-03-03 | Juliet Balcony   |
| 1     | D-02-03 | Balcony          |
| P     | D-01-03 | Terrace          |
|       |         |                  |

#### TYPE D3

D-01-04 (Podium Level) // D-02-04 (Floor 1) // D-03-04 (Floor 2) D-04-04 (Floor 3) // D-05-04 (Floor 4) // D-06-04 (Floor 5)

| FLOOR | APT NO  | OUTDOOR<br>SPACE |
|-------|---------|------------------|
| 7     |         |                  |
| 6     |         |                  |
| 5     | D-06-04 | N/A              |
| 4     | D-05-04 | N/A              |
| 3     | D-04-04 | N/A              |
| 2     | D-03-04 | N/A              |
| 1     | D-02-04 | N/A              |
| P     | D-01-04 | Terrace          |
|       |         |                  |

#### **TYPE D4**

D-01-05 (Podium Level) // D-02-05 (Floor 1) // D-03-05 (Floor 2) D-04-05 (Floor 3) // D-05-05 (Floor 4) // D-06-05 (Floor 5)

| FLOOR | APT NO  | OUTDOOR<br>SPACE |
|-------|---------|------------------|
| 7     |         |                  |
| 6     |         |                  |
| 5     | D-06-05 | Juliet Balcony   |
| 4     | D-05-05 | Balcony          |
| 3     | D-04-05 | Juliet Balcony   |
| 2     | D-03-05 | Balcony          |
| 1     | D-02-05 | Juliet Balcony   |