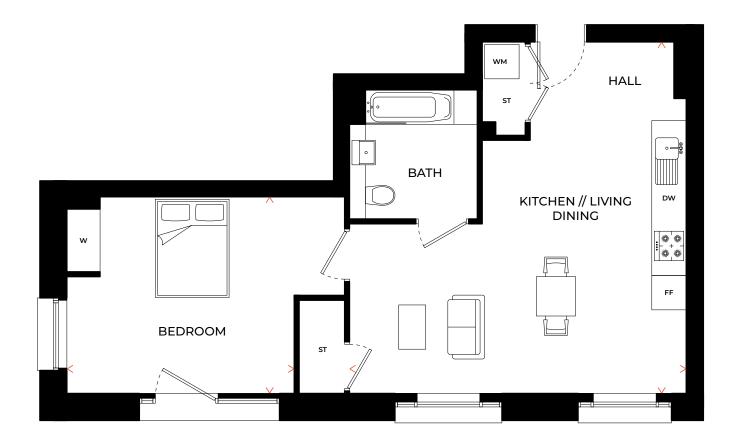

#### TYPE D3

D-01-03 (Podium Level) // D-02-03 (Floor 1) // D-03-03 (Floor 2) D-04-03 (Floor 3) // D-05-03 (Floor 4) // D-06-03 (Floor 5)

| FLOOR | APT NO  | OUTDOOR<br>SPACE |
|-------|---------|------------------|
| 7     |         |                  |
| 6     |         |                  |
| 5     | D-06-03 | Balcony          |
| 4     | D-05-03 | Juliet Balcony   |
| 3     | D-04-03 | Balcony          |
| 2     | D-03-03 | Juliet Balcony   |
| 1     | D-02-03 | Balcony          |
| P     | D-01-03 | Terrace          |
|       |         |                  |

| Kitchen // Living // Dining | 5.81m x 4.01m       | 19'0" x 13'1" |
|-----------------------------|---------------------|---------------|
| Bedroom                     | 4.60m x 3.43m       | 15'5" x 11'2" |
| GROSS INTERNAL AREA         | 50.8 m <sup>2</sup> | 547 ft²       |

FF - Fridge Freezer // WM - Washing Machine // DW - Dishwasher W - Wardrobe // ST - Store // L - Lift

IST - 5TH FLOOR (1ST FLOOR ILLUSTRATED)