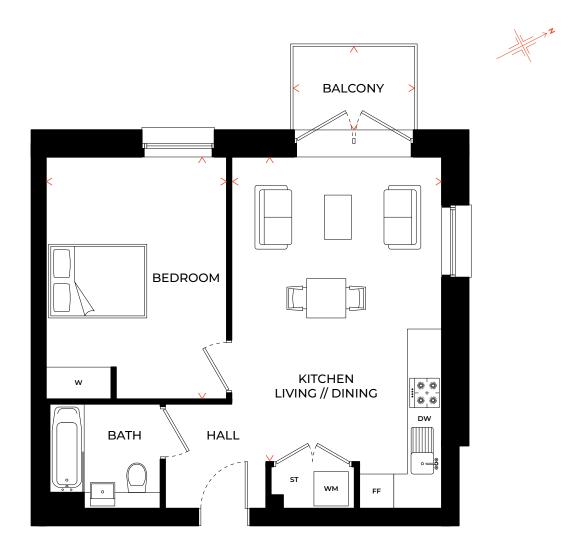

| Kitchen // Living // Dining | 5.81m x 4.01m       | 19'0" x 13'1" |
|-----------------------------|---------------------|---------------|
| Bedroom                     | 4.60m x 3.43m       | 15'5" x 11'2" |
| GROSS INTERNAL AREA         | 50.8 m <sup>2</sup> | 547 ft²       |

FF - Fridge Freezer // WM - Washing Machine // DW - Dishwasher W - Wardrobe // ST - Store // L - Lift

IST - 5TH FLOOR (1ST FLOOR ILLUSTRATED)