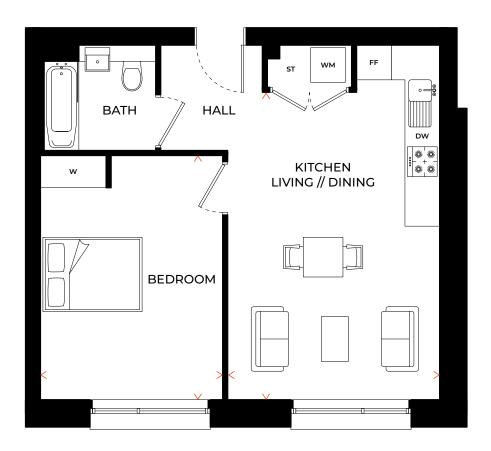

#### TYPE D3

D-01-03 (Podium Level) // D-02-03 (Floor 1) // D-03-03 (Floor 2) D-04-03 (Floor 3) // D-05-03 (Floor 4) // D-06-03 (Floor 5)

| FLOOR | APT NO  | OUTDOOR<br>SPACE |
|-------|---------|------------------|
| 7     |         |                  |
| 6     |         |                  |
| 5     | D-06-03 | Balcony          |
| 4     | D-05-03 | Juliet Balcony   |
| 3     | D-04-03 | Balcony          |
| 2     | D-03-03 | Juliet Balcony   |
| 1     | D-02-03 | Balcony          |
| P     | D-01-03 | Terrace          |
|       |         |                  |

| Kitchen // Living // Dining | 5.81m x 4.01m       | 19'0" x 13'1" |
|-----------------------------|---------------------|---------------|
| Bedroom                     | 4.60m x 3.43m       | 15'5" x 11'2" |
| GROSS INTERNAL AREA         | 50.8 m <sup>2</sup> | 547 ft²       |

FF - Fridge Freezer // WM - Washing Machine // DW - Dishwasher W - Wardrobe // ST - Store // L - Lift

IST - 5TH FLOOR (1ST FLOOR ILLUSTRATED)