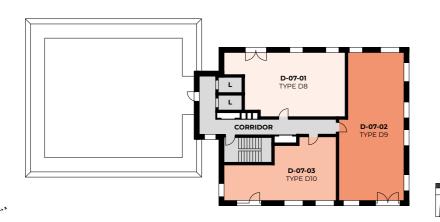

## Sixth Floor

#### TYPE D10

D-07-03 (Floor 6) // D-08-03 (Floor 7) Wheelchair Adaptable

| FLOOR | APT NO  | OUTDOOR<br>SPACE |
|-------|---------|------------------|
| 7     | D-08-03 | Juliet Balcony   |
| 6     | D-07-03 | Juliet Balcony   |
| 5     |         |                  |
| 4     |         |                  |
| 3     |         |                  |
| 2     |         |                  |
| 1     |         |                  |
| Р     |         |                  |

6TH & 7TH FLOORS (6TH FLOOR ILLUSTRATED)