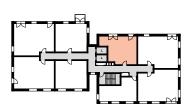

05-05 (Floor 4) // D-06-05 (Floor 5)





| FLOOR | APT NO  | OUTDOOR<br>SPACE |
|-------|---------|------------------|
| 7     |         |                  |
| 6     |         |                  |
| 5     | D-06-05 | Juliet Balcony   |
| 4     | D-05-05 | Balcony          |
| 3     | D-04-05 | Juliet Balcony   |
| 2     | D-03-05 | Balcony          |
| 1     | D-02-05 | Juliet Balcony   |

D-01-05

Terrace

| Kitchen // Living // Dining | 6.01m x 6.10m     | 19'7" x 20'0" |  |
|-----------------------------|-------------------|---------------|--|
| Bedroom                     | 4.44m x 2.81m     | 14'5" x 9'2"  |  |
| GROSS INTERNAL AREA         | 50 m <sup>2</sup> | 538 ft²       |  |

FF - Fridge Freezer // WM - Washing Machine // DW - Dishwasher W - Wardrobe // ST - Store // L - Lift



IST - 5TH FLOOR (1ST FLOOR ILLUSTRATED)



#### TYPE D10

D-07-03 (Floor 6) // D-08-03 (Floor 7) Wheelchair Adaptable





| FLOOR | APT NO  | OUTDOOR<br>SPACE |
|-------|---------|------------------|
| 7     | D-08-03 | Juliet Balcony   |
| 6     | D-07-03 | Juliet Balcony   |
| 5     |         |                  |
| 4     |         |                  |
| 3     |         |                  |
| 2     |         |                  |
| 1     |         |                  |
| Р     |         |                  |

| Kitchen // Living // Dining | 6.72m x 6.46m       | 22'0" x 21'1" |
|-----------------------------|---------------------|---------------|
| Bedroom                     | 3.74m x 4.33m       | 12'2" x 14'2" |
| GROSS INTERNAL AREA         | 61.3 m <sup>2</sup> | 660 ft²       |